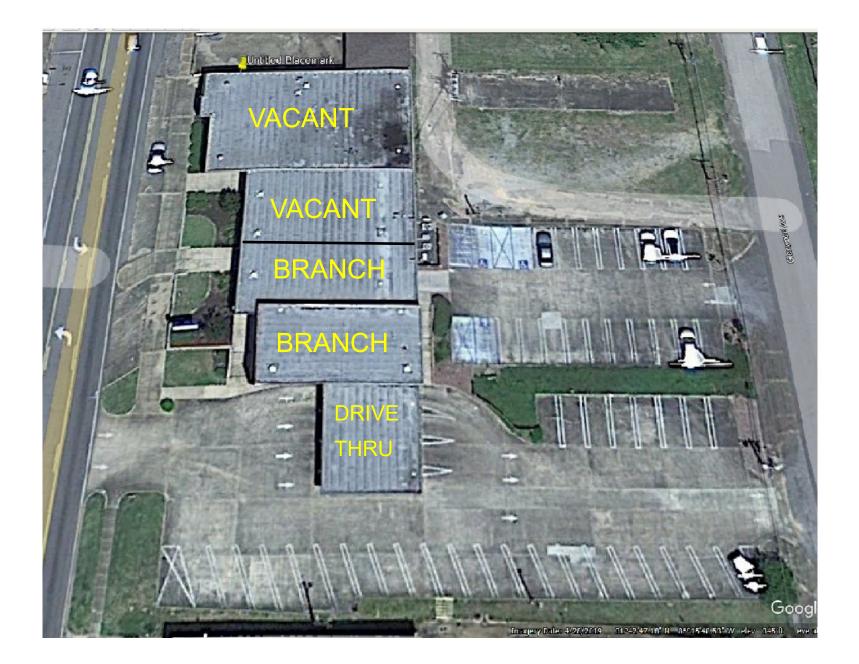

## Former Bank Branch

| Location:       | 207 S. Forest Avenue<br>Luverne, Alabama                                                       |
|-----------------|------------------------------------------------------------------------------------------------|
| Building:       |                                                                                                |
| Size:           | 11,000± square feet total<br>4.500± sf former branch<br>2,200± sf space 2<br>4,700± sf space 3 |
| Parking:        | 63± spaces                                                                                     |
| Site:           | 1.3± acres                                                                                     |
| Purchase Price: | \$475,000                                                                                      |
|                 |                                                                                                |