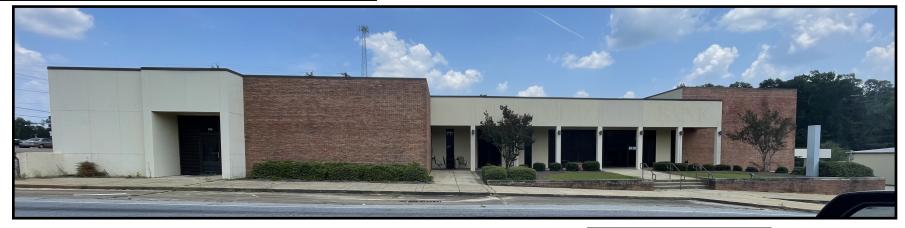

## Former Bank Branch

| Location:       | 207 S. Forest Avenue<br>Luverne, Alabama                                                       |
|-----------------|------------------------------------------------------------------------------------------------|
| Building:       |                                                                                                |
| Size:           | 11,000± square feet total<br>4.500± sf former branch<br>2,200± sf space 2<br>4,700± sf space 3 |
| Parking:        | 63± spaces                                                                                     |
| Site:           | 1.3± acres                                                                                     |
| Purchase Price: | \$475,000                                                                                      |
|                 |                                                                                                |